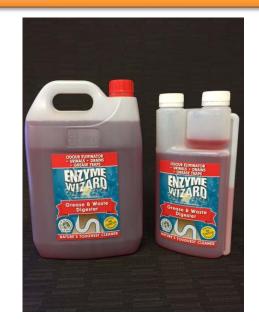

# Grease and Waste Digestor

## UNIQUE ORGANIC MULTI ENZYME FORMULA

- Works naturally to help break down waste and grease by improving grease trap performance & ELIMINATING ODOURS
- Safely cleans clogged and problem drains, including floor drains, beverage tower drains, urinals and commodes
- Multi enzyme formula ensures the breaking down of all the organic matter in a grease trap from FOG'S, to starch to sugars without affecting natural bacteria in the sewer system
- · Will not generate heat or corrode plumbing
- A more sustainable cleaner as enzymes are readily biodegradable
- Energy-efficient product, ensuring the elimination of odours deep into the drain pipe and opening up drain lines ensuring free flow.

# SOAP FREE \* STREAK FREE \* SEPTIC SAFE \* NON-TOXIC NO PALM OIL \* NO AMMONIA \* NO CHLORINE

FOR USE IN: FOOD MANUFACTURERS, RESTAURANTS, AGED CARE, STADIUMS, SCHOOLS, SHOWERS, PUBLIC TOILETS, PUBS...